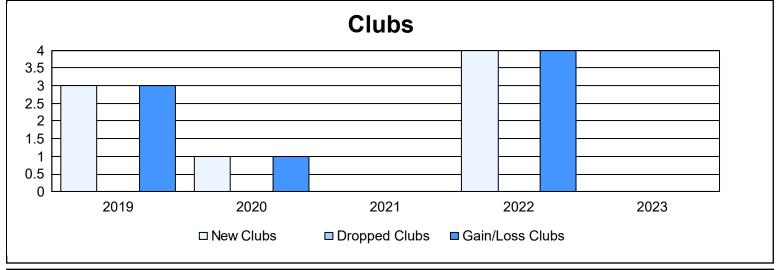

District 300A 2 As of June 2023 Cumulative

| Year      | New<br>Clubs | Dropped<br>Clubs | Gain/<br>Loss<br>Clubs | New<br>Members | Charter<br>Members | Reinstate<br>Members | Transfer<br>Members | Total<br>Member<br>Added | Total<br>Members<br>Dropped | Gain/<br>Loss<br>Members |
|-----------|--------------|------------------|------------------------|----------------|--------------------|----------------------|---------------------|--------------------------|-----------------------------|--------------------------|
| 2018-2019 | 3            | 0                | 3                      | 608            | 122                | 72                   | 32                  | 834                      | 746                         | 88                       |
| 2019-2020 | 1            | 0                | 1                      | 545            | 37                 | 65                   | 8                   | 655                      | 753                         | -98                      |
| 2020-2021 | 0            | 0                | 0                      | 699            | 16                 | 88                   | 31                  | 834                      | 689                         | 145                      |
| 2021-2022 | 4            | 0                | 4                      | 582            | 125                | 45                   | 23                  | 775                      | 816                         | -41                      |
| 2022-2023 | 0            | 0                | 0                      | 731            | 10                 | 106                  | 38                  | 885                      | 800                         | 85                       |
| Average   | 2            | 0                | 2                      | 633            | 62                 | 75                   | 26                  | 797                      | 761                         | 36                       |